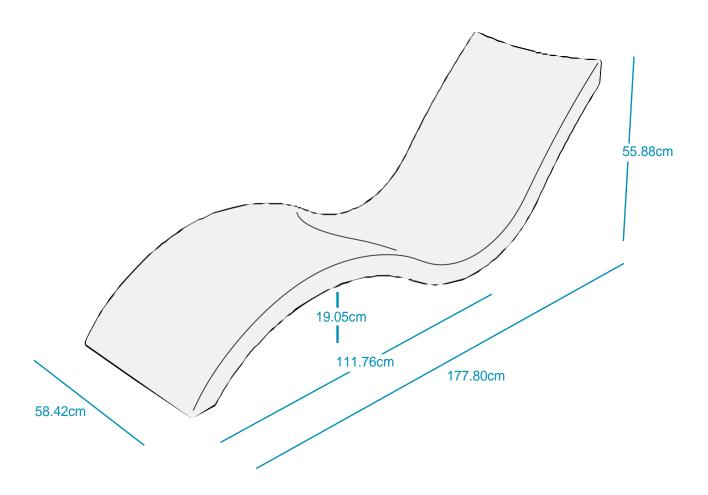

#### **DESIGNED FOR USE IN UP TO 22.86cm OF WATER**

WEIGHT EMPTY: 15.42 kg | WEIGHT FULL: 65.32 kg